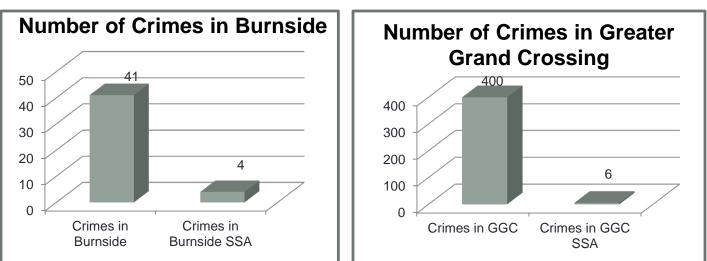

\*All statistics are pulled from Chicago Police Department data uploaded to ClearMap\* for the month of September.