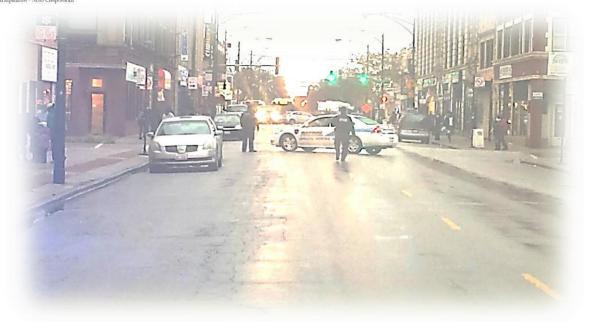

# Areas to Watch in SSA 51 (Hotspots)

Considering SSA #51 corridor is such a large boundary to cover, AGB professionals do the best job possible to be first responders to crime in the area. Through the technology of Fleetmatics, AGB is able to ascertain the exact number of times each vehicle visited and stopped at specific businesses in the SSA #51 corridor.