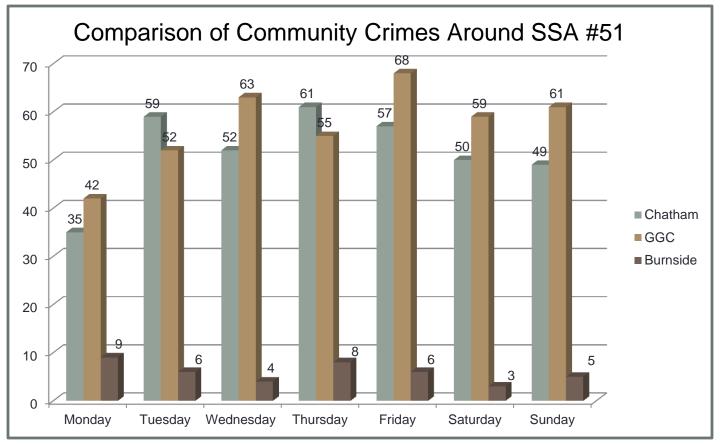

\*All statistics are pulled from Chicago Police Department data uploaded to ClearMap\* for the month of September.