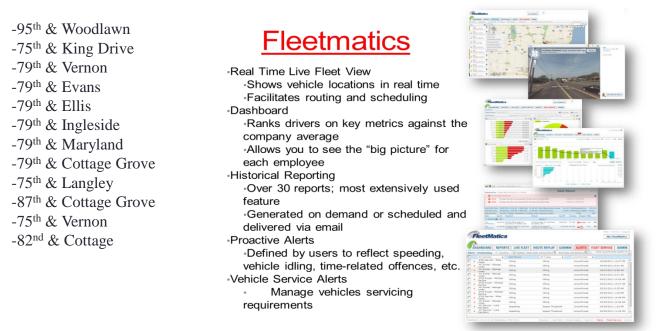

# Areas to Watch in SSA 51 (Hotspots)

Considering SSA #51 corridor is such a large boundary to cover, AGB professionals do the best job possible to be first responders to crime in the area. Through the technology of Fleetmatics, AGB is able to ascertain the exact number of times each vehicle visited and stopped at specific businesses in the SSA #51 corridor.

### **SSA #51 Boundary Hotspots**

The following areas were generated by our Fleetmatics tool, which showed the four areas our officers visited the most during the month of September.

|      | Address                     | <u># of Visits</u> |
|------|-----------------------------|--------------------|
| 1. 8 | 07 E. 79 <sup>th</sup> St.  | 156                |
| C    | Chicago, IL 60619           |                    |
| 2. 7 | 733 S. Cottage Grove        | 120                |
| C    | Chicago, IL 60619           |                    |
| 3. E | ast 86 <sup>th</sup> St.    | 47                 |
| C    | Chicago, IL 60619           |                    |
| 4. 1 | 151 E. 95 <sup>th</sup> St. | 39                 |
| C    | Chicago, IL 60619           |                    |