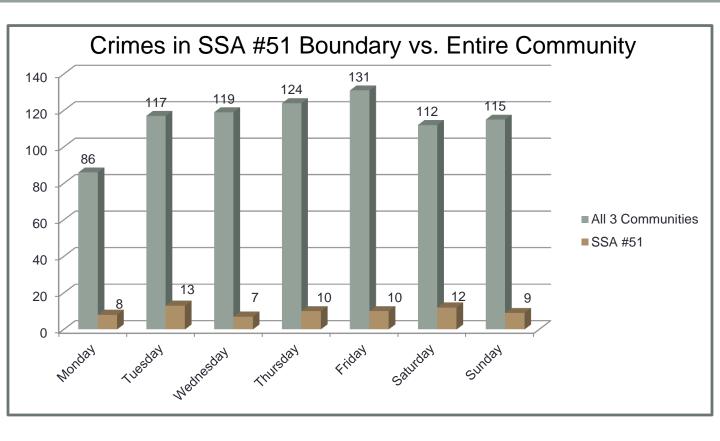

howed the four areas our officers visited the most during the month of September.

|      | Address                     | <u># of Visits</u> |
|------|-----------------------------|--------------------|
| 1. 8 | 07 E. 79 <sup>th</sup> St.  | 156                |
| C    | Chicago, IL 60619           |                    |
| 2. 7 | 733 S. Cottage Grove        | 120                |
| C    | Chicago, IL 60619           |                    |
| 3. E | ast 86 <sup>th</sup> St.    | 47                 |
| C    | Chicago, IL 60619           |                    |
| 4. 1 | 151 E. 95 <sup>th</sup> St. | 39                 |
| C    | Chicago, IL 60619           |                    |

\*All statistics are pulled from Chicago Police Department data uploaded to ClearMap\* for the month of September.





#### **Number of Crimes Per Ward**