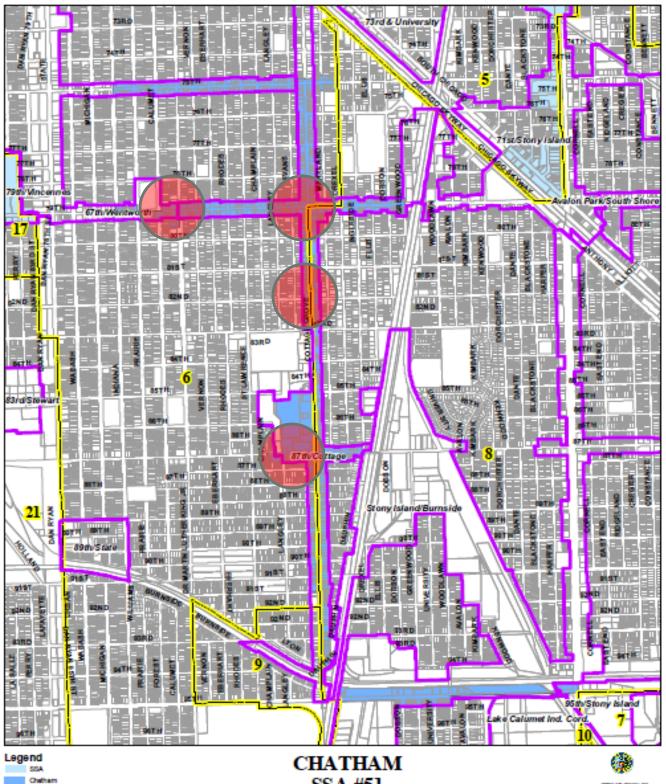

## Areas to Watch in SSA 51 (Hotspots)

Chathar Chathar Thr Ward CHATHAM SSA #51

# Areas to Watch in SSA 51 (Hotspots)

Considering SSA #51 corridor is such a large boundary to cover, AGB professionals do the best job possible to be first responders to crime in the area. Through the technology of Fleetmatics, AGB is able to ascertain the exact number of times each vehicle visited and stopped at specific businesses in the SSA #51 corridor.

Below is a list of areas that AGB officers identified as problem areas in the SSA boundary.

### **SSA #51 Boundary Hotspots**

The following areas were generated by our Fleetmatics tool, which showed the four areas our officers visited the most during the month of September.

|      | Address                     | <u># of Visits</u> |
|------|-----------------------------|--------------------|
| 1. 8 | 07 E. 79 <sup>th</sup> St.  | 156                |
| C    | Chicago, IL 60619           |                    |
| 2. 7 | 733 S. Cottage Grove        | 120                |
| C    | Chicago, IL 60619           |                    |
| 3. E | ast 86 <sup>th</sup> St.    | 47                 |
| C    | Chicago, IL 60619           |                    |
| 4. 1 | 151 E. 95 <sup>th</sup> St. | 39                 |
| C    | Chicago, IL 60619           |                    |