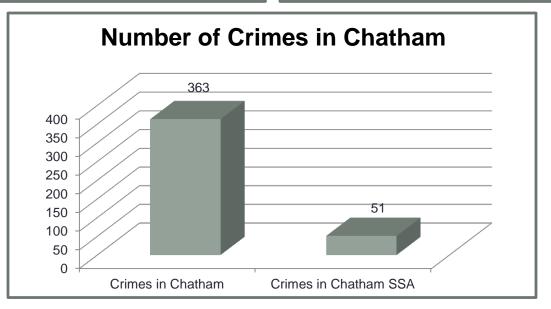

\*All statistics are pulled from Chicago Police Department data uploaded to ClearMap\* for the month of September.