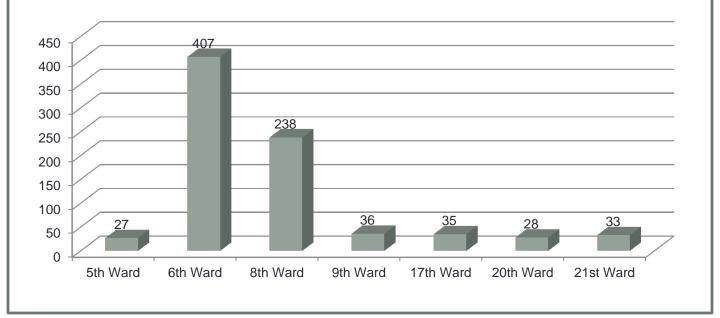

d the most during the month of September.

|      | Address                     | <u># of Visits</u> |
|------|-----------------------------|--------------------|
| 1. 8 | 07 E. 79 <sup>th</sup> St.  | 156                |
| C    | Chicago, IL 60619           |                    |
| 2. 7 | 733 S. Cottage Grove        | 120                |
| C    | Chicago, IL 60619           |                    |
| 3. E | ast 86 <sup>th</sup> St.    | 47                 |
| C    | Chicago, IL 60619           |                    |
| 4. 1 | 151 E. 95 <sup>th</sup> St. | 39                 |
| C    | Chicago, IL 60619           |                    |

\*All statistics are pulled from Chicago Police Department data uploaded to ClearMap\* for the month of September.





#### **Number of Crimes Per Ward**